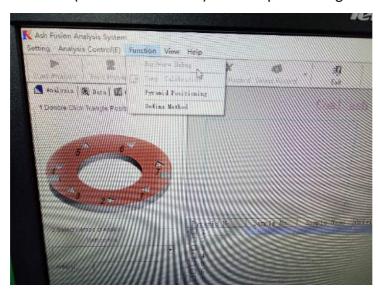

## How to install the separate gas circuit for 5E-AF4105

- 1. Please connect the CO and  $CO_2$  gas bottle with the machine, the inlet tube size is 1/8. The outlet tube size is 1/4. We have provided the enough tube with the machine. You can find it in the spare parts box.
- 2. Please open the gas bottle, turn on the computer and 5E-AF4105 machine, and make sure communicate with the computer and the machine.
- 3. Software---Function---Hardare Debug. Then we can see some valve, then open the reducing gas valve and inert gas valve in the software, so that we can see the flowmeter (in front of machine) that has pass through the gas.

5. Close the gas valve in the software.