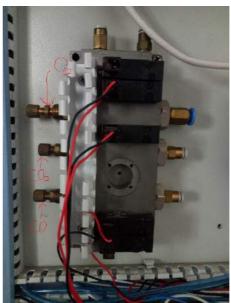

4. Open the right cover of the machine, we can see the gas circuit and gas flow controller. Then we can control the gas flow by controller and get the flow by flowmeter. Please adjust the CO and CO<sub>2</sub> gas rate suit for standard.