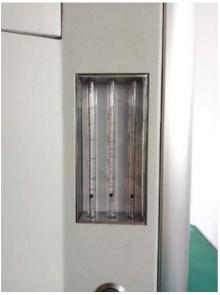

4. Open the right cover of the machine, we can see the gas circuit and gas flow controller. Then we can control the gas flow by controller and get the flow by flowmeter. Please adjust the CO and CO<sub>2</sub> gas rate suit for standard.