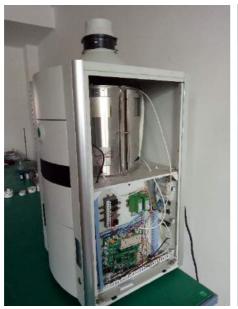

4. Open the right cover of the machine, we can see the gas circuit and gas flow controller. Then we can control the gas flow by controller and get the flow by flowmeter. Please adjust the CO and CO<sub>2</sub> gas rate suit for standard.